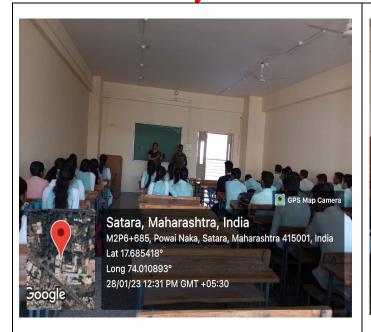

tunities in IT Industry. He explains Scope of Computer Science in terms of point of view of career and solve various queries during Question-Answering session.

Total 64 participants are present for this programme. Vote of thanks was given by Ms. M. V. Pawar, Assistant Professor, Department of Computer Science (Optional), Y.C.I.S

#### **Outcome:**

The outcome of this webinar is the students have capability to apply or use a set of Career related knowledge, skills and abilities to demonstrate successfully.

- 1. To apply for job related to computer science field.
- 2. To know about opportunities available for they in computer science field.
- 3. To create Interest in various fields in computer science.
- 4. To develop Knowledge about Career Opportunities in IT Field.

#### Photo Gallery









## Rayat Shikshan Sanstha's Yashavantrao Chavan Institute of Science, Satara(Autonomous) Department of Computer Science workshope Attendance

Date: // /2023

| Dat       | le: //