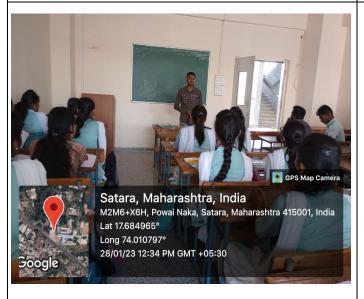

ties in IT Industry. He explains Scope of Computer Science in terms of point of view of career and solve various queries during Question-Answering session.

Total 64 participants are present for this programme. Vote of thanks was given by Ms. M. V. Pawar, Assistant Professor, Department of Computer Science (Optional), Y.C.I.S

#### **Outcome:**

The outcome of this webinar is the students have capability to apply or use a set of Career related knowledge, skills and abilities to demonstrate successfully.

- 1. To apply for job related to computer science field.
- 2. To know about opportunities available for they in computer science field.
- 3. To create Interest in various fields in computer science.
- 4. To develop Knowledge about Career Opportunities in IT Field.

#### Photo Gallery









## Rayat Shikshan Sanstha's Yashavantrao Chavan Institute of Science, Satara(Autonomous) Department of Computer Science workshope Attendance

Date: // /2023

| Dat       | le: //