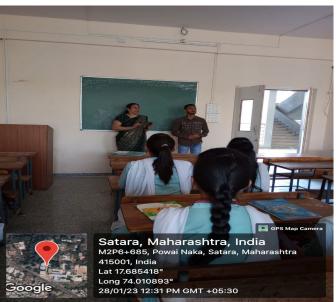

nities in IT Industry. He explains Scope of Computer Science in terms of point of view of career and solve various queries during Question-Answering session.

Total 64 participants are present for this programme. Vote of thanks was given by Ms. M. V. Pawar, Assistant Professor, Department of Computer Science (Optional), Y.C.I.S

#### **Outcome:**

The outcome of this webinar is the students have capability to apply or use a set of Career related knowledge, skills and abilities to demonstrate successfully.

- 1. To apply for job related to computer science field.
- 2. To know about opportunities available for they in computer science field.
- 3. To create Interest in various fields in computer science.
- 4. To develop Knowledge about Career Opportunities in IT Field.

#### Photo Gallery









## Rayat Shikshan Sanstha's Yashavantrao Chavan Institute of Science, Satara(Autonomous) Department of Computer Science workshope Attendance

Date: // /2023

| Dat       | le: //