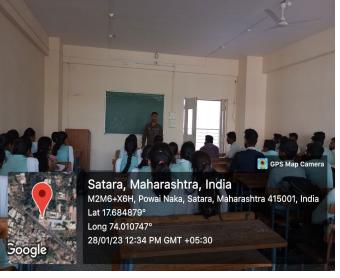

es in IT Industry. He explains Scope of Computer Science in terms of point of view of career and solve various queries during Question-Answering session.

Total 64 participants are present for this programme. Vote of thanks was given by Ms. M. V. Pawar, Assistant Professor, Department of Computer Science (Optional), Y.C.I.S

#### **Outcome:**

The outcome of this webinar is the students have capability to apply or use a set of Career related knowledge, skills and abilities to demonstrate successfully.

- 1. To apply for job related to computer science field.
- 2. To know about opportunities available for they in computer science field.
- 3. To create Interest in various fields in computer science.
- 4. To develop Knowledge about Career Opportunities in IT Field.

#### Photo Gallery









## Rayat Shikshan Sanstha's Yashavantrao Chavan Institute of Science, Satara(Autonomous) Department of Computer Science workshope Attendance

Date: // /2023

| Dat       | le: //